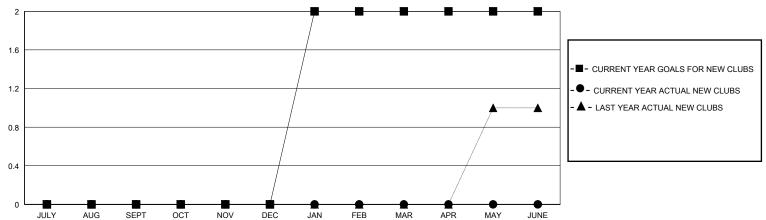

## GOALS AND ACTUAL NEW CLUBS CUMULATIVE

## District 14 A

Results as of: 6/30/2024

GMT: LOCATION PENNSYLVANIA GMT CA

| Clubs         |               |             |               | Members               |                        |                         |                                                    |  |
|---------------|---------------|-------------|---------------|-----------------------|------------------------|-------------------------|----------------------------------------------------|--|
|               | RESULTS FOR   | R 2023-2024 |               | RESULTS FOR 2023-2024 |                        |                         |                                                    |  |
| QUARTER       | NEW CLUB GOAL | NEW CLUBS   | DROPPED CLUBS | QUARTER MEM           | BER GROWTH NET<br>GOAL | MEMBER GROWTH<br>ACTUAL | DROPPED<br>MEMBERS ACTUAL<br>(including transfers) |  |
| JULY/AUG/SEPT | 0             | 0           | 1             | JULY/AUG/SEPT         | 5                      | 55                      | 33                                                 |  |
| OCT/NOV/DEC   | 0             | 0           | 0             | OCT/NOV/DEC           | 5                      | 29                      | 37                                                 |  |
| JAN/FEB/MAR   | 2             | 0           | 0             | JAN/FEB/MAR           | 10                     | 29                      | 30                                                 |  |
| APR/MAY/JUNE  | 0             | 0           | 2             | APR/MAY/JUNE          | 5                      | 22                      | 39                                                 |  |