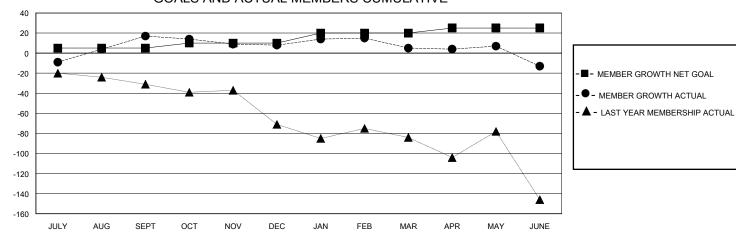

## GOALS AND ACTUAL MEMBERS CUMULATIVE

| DROPPED CLUBS: 3 |     | 28 CLUBS OF 54 ADDED 1 OR MORE NEW MEMBERS | GENDER DISTRIBUTION             |              |     |
|------------------|-----|--------------------------------------------|---------------------------------|--------------|-----|
|                  |     | NEW MEMBERS                                | MALE                            | 815 (64.84%) |     |
|                  |     |                                            | FEMALE                          | 442 (35.16%) |     |
| DROPPED MEMBERS  |     |                                            |                                 |              |     |
| DECEASED         | 21  | CLICK HERE FOR CUMULATIVE                  | TOTAL FAMILY UNIT MEMBERS       |              | 187 |
| CLUB CANCELLED   | 20  | MEMBERSHIP DATA                            |                                 |              | 0.7 |
| OTHER 97         |     |                                            | FAMILY MEMBERS PAYING HALF DUES |              | 97  |
| TOTAL            | 138 |                                            |                                 |              |     |

## District 14 A

Results as of: 6/30/2024

GMT: LOCATION PENNSYLVANIA GMT CA

| Clubs         |               |             |               | Members               |                        |                         |                                                    |  |
|---------------|---------------|-------------|---------------|-----------------------|------------------------|-------------------------|----------------------------------------------------|--|
|               | RESULTS FOR   | R 2023-2024 |               | RESULTS FOR 2023-2024 |                        |                         |                                                    |  |
| QUARTER       | NEW CLUB GOAL | NEW CLUBS   | DROPPED CLUBS | QUARTER MEM           | BER GROWTH NET<br>GOAL | MEMBER GROWTH<br>ACTUAL | DROPPED<br>MEMBERS ACTUAL<br>(including transfers) |  |
| JULY/AUG/SEPT | 0             | 0           | 1             | JULY/AUG/SEPT         | 5                      | 55                      | 33                                                 |  |
| OCT/NOV/DEC   | 0             | 0           | 0             | OCT/NOV/DEC           | 5                      | 29                      | 37                                                 |  |
| JAN/FEB/MAR   | 2             | 0           | 0             | JAN/FEB/MAR           | 10                     | 29                      | 30                                                 |  |
| APR/MAY/JUNE  | 0             | 0           | 2             | APR/MAY/JUNE          | 5                      | 22                      | 39                                                 |  |